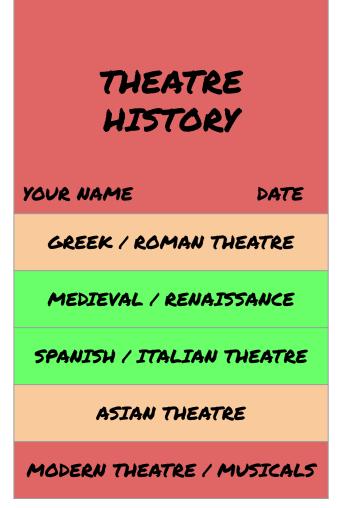

## THEATRE HISTORY YOUR NAME DATE GREEK / ROMAN THEATRE MEDIEVAL / RENAISSANCE SPANISH / ITALIAN THEATRE ASIAN THEATRE MODERN THEATRE / MUSICALS

| Step # | Class Day          | Objective                                   | What do I turn in?                                                                 |
|--------|--------------------|---------------------------------------------|------------------------------------------------------------------------------------|
| Step 1 | Monday 03.21.22    | Foldable assembly<br>and individual         | Submit a photo of one completed flap to Canvas                                     |
|        | Wednesday 03.23.22 | research                                    | Show Mrs. Hellyer ALL completed flaps                                              |
| Step 2 | Friday 02 2E 22    | Research topic selection                    | Sign up with Mrs. Hellyer for your topic                                           |
| Step 3 | Friday 03.25.22    | Rough draft of<br>drawing and write-up      | Submit a photo of your rough drafts to Canvas                                      |
|        | Tuesday 03.29.22   | Work on final drafts                        | Nothing to turn in, work day                                                       |
| Step 4 | Thursday 03.31.22  | Finish final drafts and assemble to display | Submit a photo of your final drafts to Canvas and attach your work to the timeline |
| Step 5 | Thursday 03.31.22  | Travel through                              | Show Mrs. Hellyer your completed passport                                          |
|        | Monday 04.04.22    | timeline display and complete passport      | Submit the project feedback form on Canvas                                         |