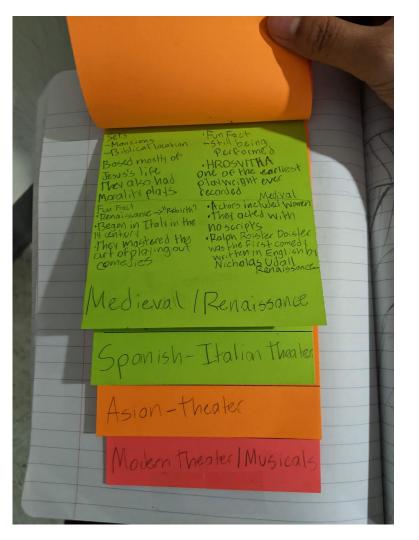

#### Research the eras on your foldable using the sources around the room and complete the flaps with the following information

For each era, list and *describe* one of each of the following:

**Fun Fact:** Find something interesting *to you* to share about this type of theatre

**Figure:** Who was important to theatre during this time? Is there a specific playwright or actor that was very popular? What were they like?

**Format**: What style of theatre was performed? Did it have any specific guidelines/rules about who could perform? Where was the performance located? What kind of costumes or set pieces were used during this time?

#### Student Work Example

Students complete a foldable and tape it into their notebook.

Sources available for student research (printed on QR codes posted around the classroom and linked on Canvas):

https://www.theaterseatstore.com/blog/th eater-history-guide