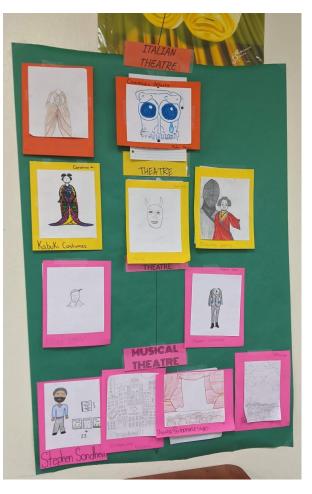

#### Student Work Example

Students complete a foldable and tape it into their notebook.

Sources available for student research (printed on QR codes posted around the classroom and linked on Canvas):

https://www.theaterseatstore.com/blog/th eater-history-guide

#### Student Work Example

Students sign up for the era of their choice and determine their own topic to research further within the era they selected. Each era has limited spots, so researched topics are evenly spread out.