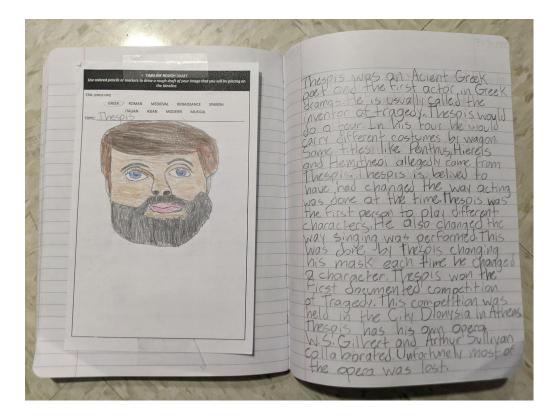

# Use your journal to complete your rough drafts for today to upload to Canvas.

- 1. Use the handout to complete your rough draft of your drawing and tape it into your journal.
- 2. On the page next to it in your journal, write "Timeline Rough Draft Essay" and list the era and topic you chose. Use this page to write the rough draft of your essay that will go with your drawing.
- 3. Take a photo of both pages and upload it to Canvas.