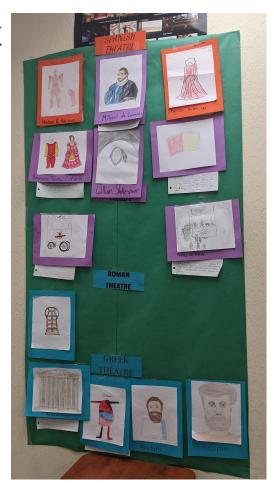

Each student will be responsible for contributing a colored drawing and a description of the topic they selected. These contributions will be placed on the timeline in class for the appropriate era you selected.

#### Student Work Example

Students sign up for the era of their choice and determine their own topic to research further within the era they selected. Each era has limited spots, so researched topics are evenly spread out.